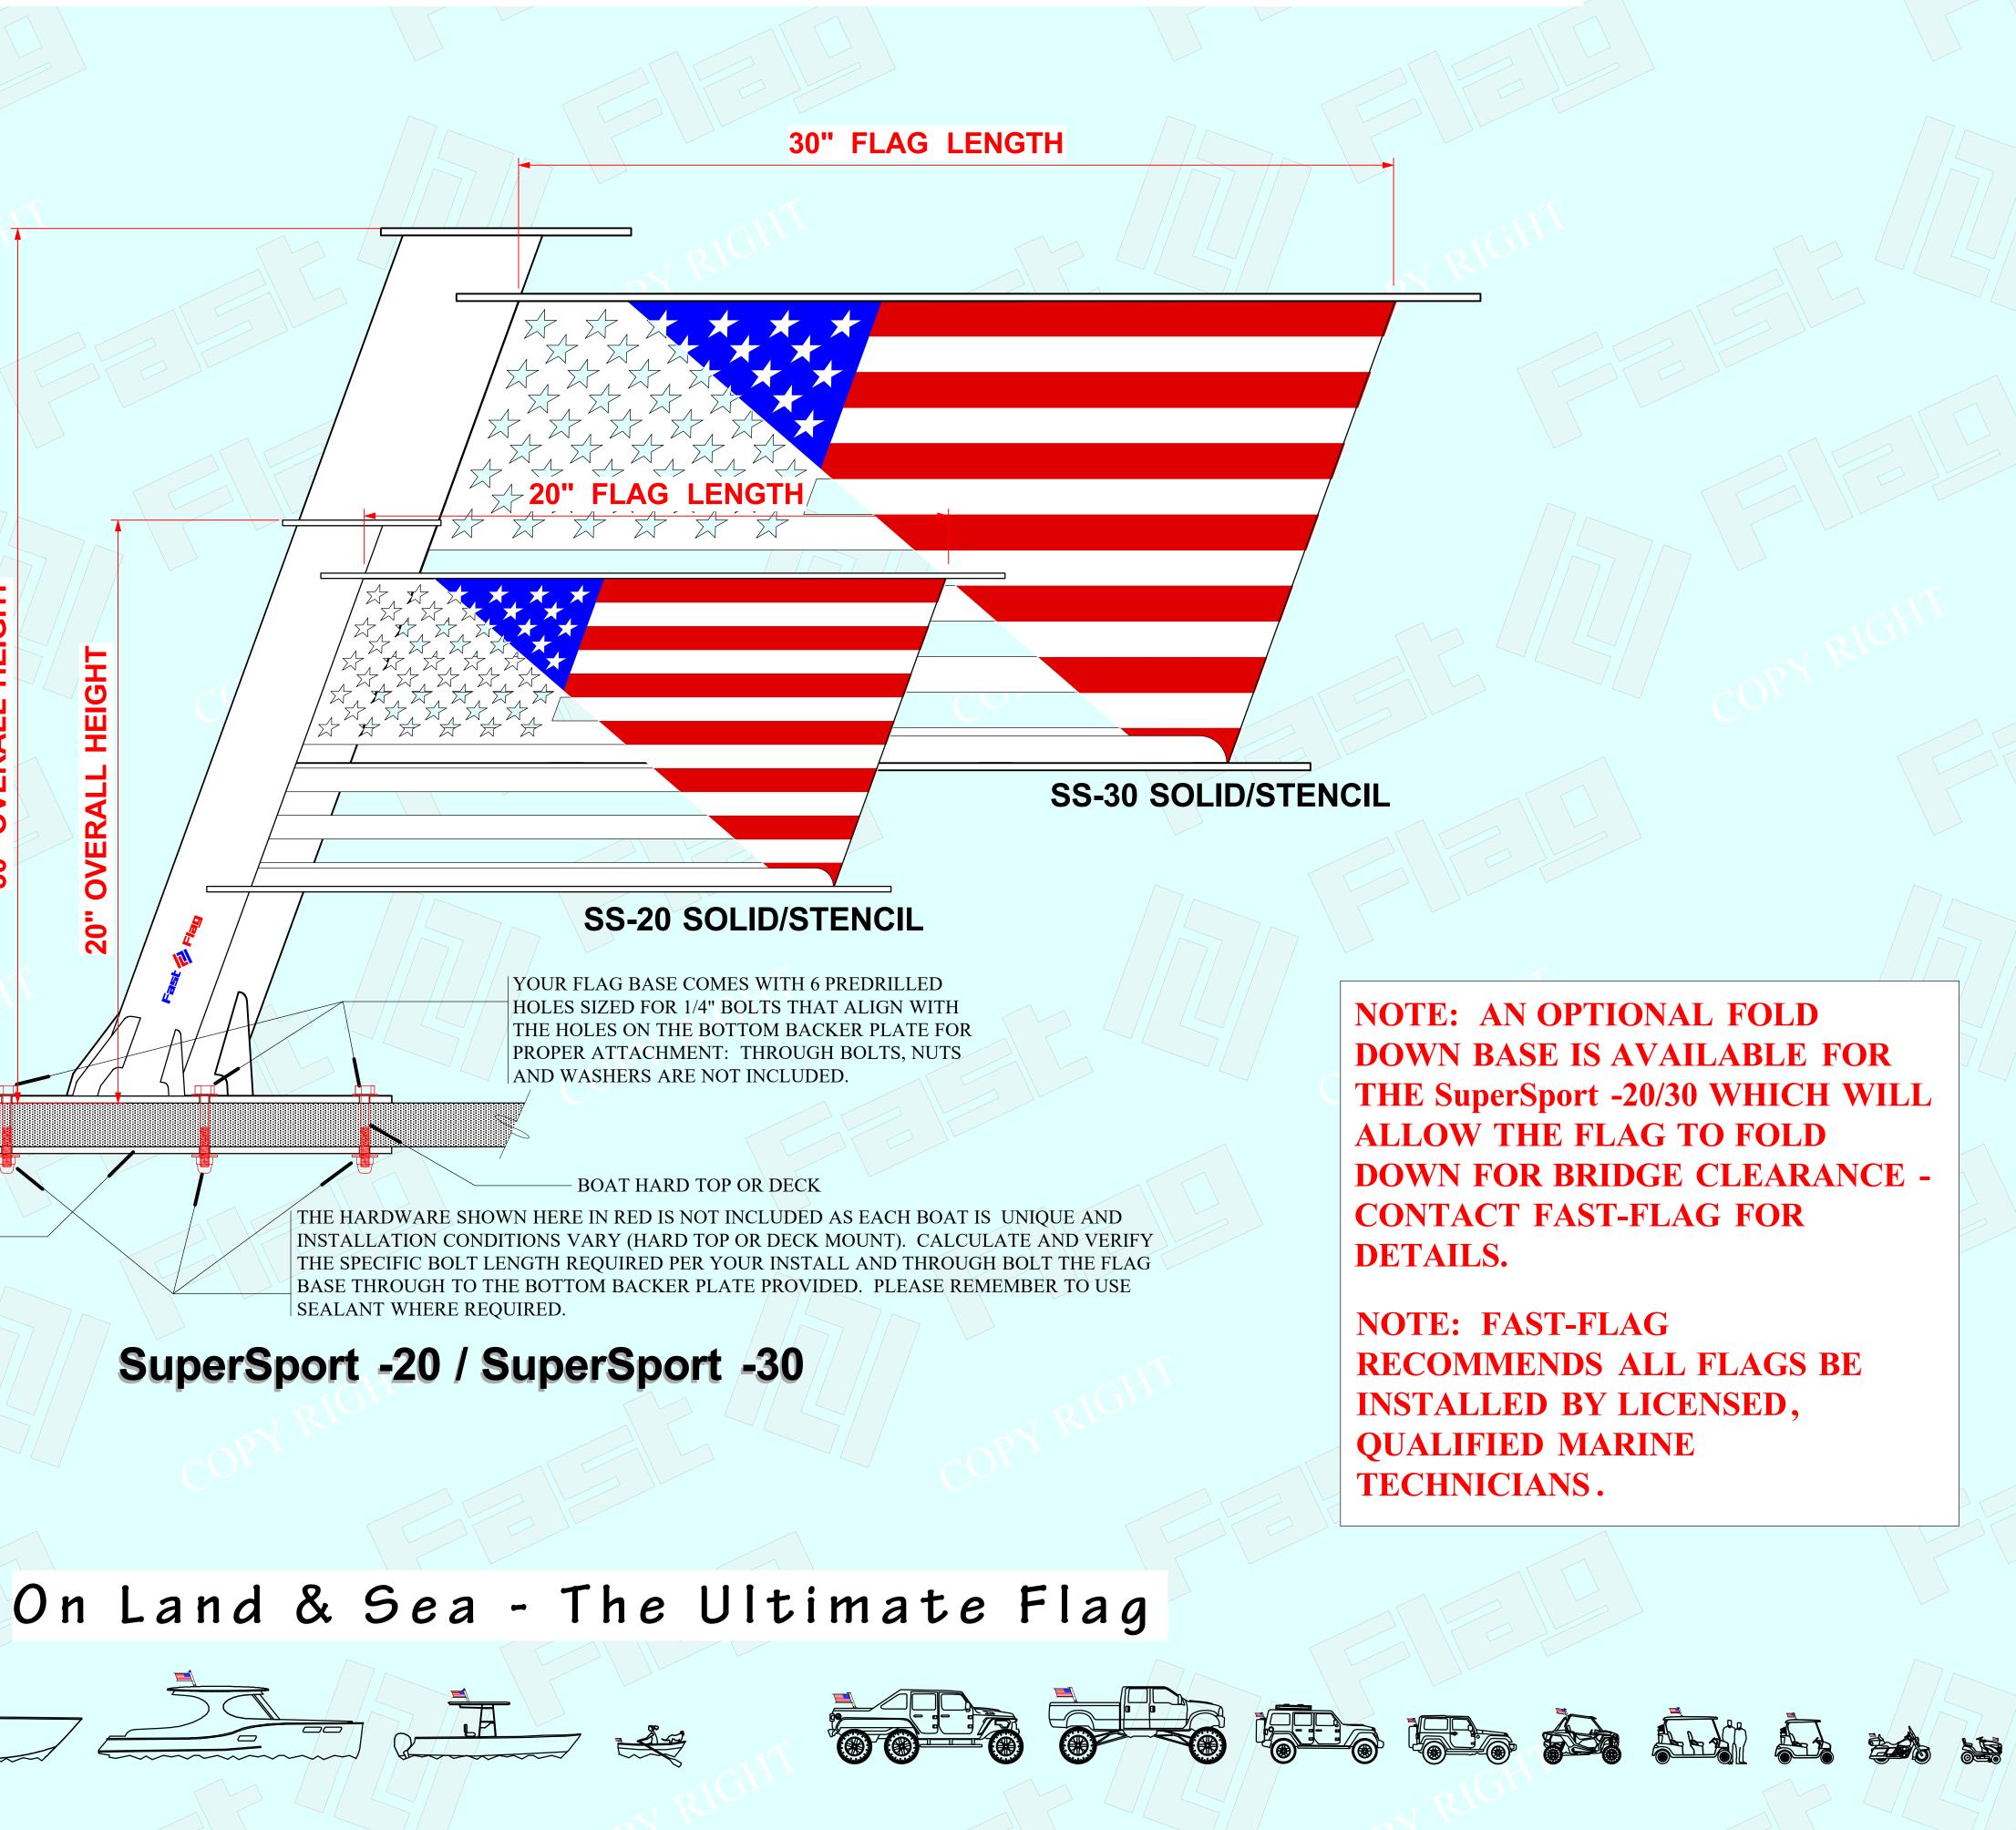

## INSTALLATION GUIDELINES FOR: SS-20 & SS-30 SOLID/STENCIL FLAGS WE RECOMMEND THAT THE INSTALLATION OF THIS FLAG BE PERFORMED BY A LICENSED, QUALIFIED MARINE TECHNICIAN/CONTRACTOR

IGHT

THICKNESS OF STRUCTURE (BOAT HARD TOP OR DECK)

BOTTOM BACKER PLATE

B

U.S. Patent No. 10, 783,812 U.S. Patent No. 10, 783,813 Foreign Patent Pending ALL FAST-FLAG ODUCTS ARE PROUDL MANUFACTURED IN AMERICA

**NOTE: AN OPTIONAL FOLD DOWN BASE IS AVAILABLE FOR THE SuperSport -20/30 WHICH WILL ALLOW THE FLAG TO FOLD DOWN FOR BRIDGE CLEARANCE -CONTACT FAST-FLAG FOR DETAILS.** 

**NOTE: FAST-FLAG RECOMMENDS ALL FLAGS BE INSTALLED BY LICENSED**, **QUALIFIED MARINE TECHNICIANS**.

FAST-FLAG LLC 3425 Radio Road, Suite 213 Vaples, FL 34104 239-529-6662 301-466-3391 239-529-5274 om@fast-flag.com